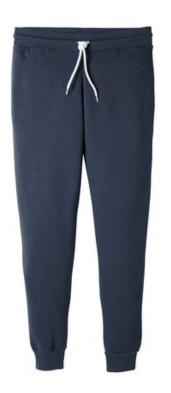

## BELLA+CANVAS<sup>®</sup> Unisex Jogger Sweatpants. BC3727

- White cord draw string
- Tear-aw ay label
- Side pockets
- Rib knit ankle cuffs
- Black and Dark Grey Heather: 8-ounce, 52/48 Airlume
- combed and ring spun cotton/poly fleece, 32 singles
- Athletic Heather: 8-ounce, 90/10 Airlume combed and ring
- spun cotton/poly fleece, 32 singles
- Heather Navy: 8-ounce, 60/40 Airlume combed and ring spun cotton/poly fleece, 32 singles