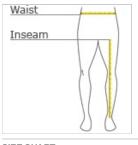

### CARE INSTRUCTIONS

Machine w ash w arm, inside out, w ith like colors. Only noncholorine bleach. Tumble dry low. Medium iron. Do not iron decoration. Do not dry clean.

HOW TO MEASURE

WAIST Measure around the smallest part of the natural w aist.

#### INSEAM

Measure a similar style pant that fits well and is the desired length. Measure from the crotch seam to the hem.