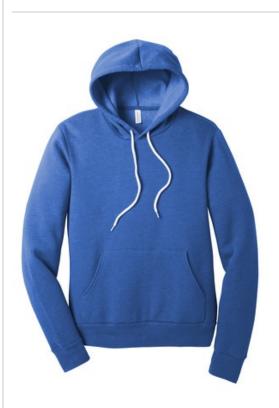

## BELLA+CANVAS<sup>®</sup> Unisex Sponge Fleece Pullover Hoodie. BC3719

- Retail fit
- Tear-aw ay label
- White draw cords
- Side seamed
- Kangaroo pockets
- Rib knit cuffs and hem
- Solid Colors and Heather Colors: 8-ounce, 52/48 Airlume
- combed and ring spun cotton/poly fleece, 32 singles
- Athletic Heather: 8-ounce, 90/10 Airlume combed and ring spun cotton/poly fleece, 32 singles
- Black Heather: 8-ounce, 85/15 Airlume combed and ring spun cotton/poly fleece, 32 singles
- Heather Navy: 8-ounce, 60/40 Airlume combed and ring spun cotton/poly fleece, 32 singles
- DTG Colors: 8-ounce, 70/30 Airlume combed and ring spun cotton/poly fleece with 100% cotton face for printability