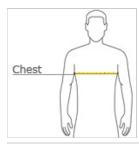

#### HOW TO MEASURE

#### CHEST WIDTH

Measure under the arm and around the fullest part of the chest with arms  $\mbox{dow}\, \mbox{n}$ , keeping tape horizontal.