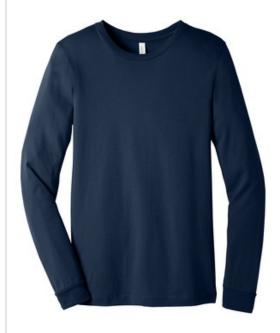

# BELLA+CANVAS <sup>®</sup> Unisex Jersey Long Sleeve Tee. BC3501

- Retail fit
- Tear-aw ay label
- Side seamed
- Ribbed cuffs
- 4.2-ounce, 100% Airlume combed and ring spun cotton, 32 singles