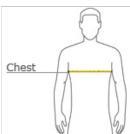

#### CHEST WIDTH

Measure under the arm and around the fullest part of the chest with arms  ${\sf dow}\,{\sf n},$  keeping tape horizontal.

#### SIZE CHART

|       | XS    | S     | M     | L     | XL    | 2XL   |
|-------|-------|-------|-------|-------|-------|-------|
| Chest | 31-34 | 34-37 | 38-41 | 42-45 | 46-49 | 50-53 |