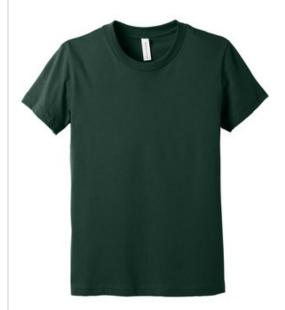

# BELLA+CANVAS <sup>®</sup> Youth Jersey Short Sleeve Tee. BC3001Y

- Classic fit
- Tear-aw ay label
- Side seamed
- Solid Colors: 4.2-ounce, 100% Airlume combed and ring spun cotton, 32 singles