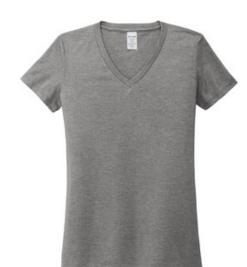

# Allmade <sup>®</sup> Women's Tri-Blend V-Neck Tee AL2018

Feel your impact in this crazy-soft sustainable tee that uses an equivalent of up to 6 recycled plastic water bottles.

- 4.2-ounce, 50% recycled polyester, 25% organic ring spun cotton, 25% modal
- This product's carbon footprint has been measured and reduced through a combination of preferred materials and investing in carbon offset projects though the ClimeCo

Certified Product<sup>™</sup> Program

- 1x1 rib knit neck
- Shoulder to shoulder taping
- Side seams
- Recycled tear-aw ay label

front