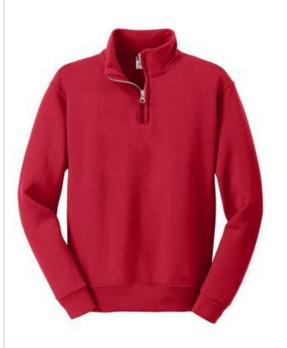

# DISCONTINUED JERZEES<sup>®</sup> Youth NuBlend<sup>®</sup> 1/4-Zip Cadet Collar Sweatshirt. 995Y

- 8-ounce, 50/50 cotton/poly NuBlend<sup>®</sup> pill-resistant fleece
- High-stitch density for a smooth-printing canvas
- Stylish zip-through cadet collar
- Covered aluminum zipper for maximum print area
- Rib knit cuffs and waistband
- Double-needle coverstitching on armholes and waistband