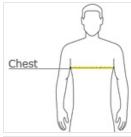

# HOW TO MEASURE

## CHEST WIDTH

Measure under the arm and around the fullest part of the chest with arms down, keeping tape horizontal.

## SIZE CHART

|       | XS    | s     | M     | L     | XL.   | 2XL   | 3XL   |
|-------|-------|-------|-------|-------|-------|-------|-------|
| Chest | 30-32 | 34-36 | 38-40 | 42-44 | 46-48 | 50-52 | 54-56 |