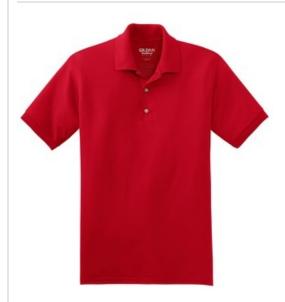

# DryBlend® 6-Ounce Jersey Knit Sport Shirt. 8800

- 6-ounce, 52/48 cotton/poly
- DryBlend moisture-wicking properties
- Recycled, high-performing black tear-aw ay label
- Contoured welt knit collar and cuffs
- Clean-finished placket with dyed-to-match buttons
- Double-needle hem
- Classic fit, seamless body