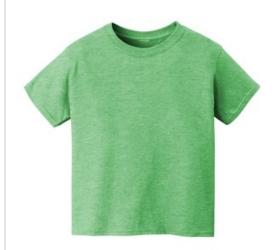

## DISCONTINUED Gildan Youth Softstyle <sup>®</sup> T-Shirt. 64500B

- 4.5-ounce, 100% ring spun cotton
- 65/35 ring spun cotton/poly (Heathers)
- 90/10 ring spun cotton/poly (Sport Grey)
- 50/50 ring spun cotton/poly (Graphite Heather)
- Seamless double-needle ¾¿ neck
- Taped neck and shoulders
- Tearaw ay label
- Double-needle sleeves and hem