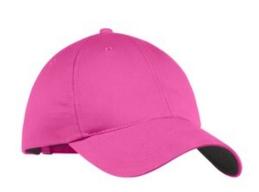

# **DISCONTINUED** Nike Unstructured Twill Cap. 580087

The perfect classic look with a contrast underbill as engineered by Nike. This cap has an unstructured, mid-profile design and a self-fabric closure with buckle. The contrast Sw oosh design trademark is embroidered on the center back. Made of 58/42 cotton/poly tw ill. **CARE INSTRUCTIONS** Hand Wash Warm. Line Dry. Do Not Wring, Bleach, Iron Or Dry Clean.