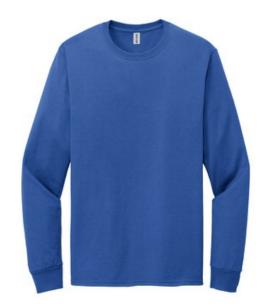

# Jerzees<sup>®</sup> Premium Blend Ring Spun Long Sleeve T-Shirt 560LS

- 5.2-ounce, 50/50 combed ring spun cotton/poly
- Made with sustainably sourced USA-grown cotton
- Moisture-wicking
- Classic fit
- Tear-aw ay label
- 1x1 rib knit collar and cuffs
- Shoulder to shoulder taping
- Double-needle sleeves and hem