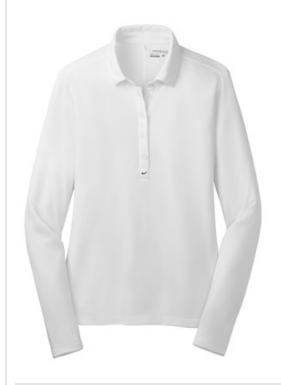

# Nike Women's Long Sleeve Dri-FIT Stretch Tech Polo. 545322

Dri-FIT moisture management technology and stretch fabric make this long sleeve polo a true performer for her. Tailored for a feminine fit with a self-fabric collar, five-button placket and open cuffs. Heat transfer label for tag-free comfort. Dyed-to-match buttons on White and Black. White buttons on Varsity Red, Anthracite and Blue Sapphire. Side vents. The contrast Sw oosh design trademark is embroidered on the center front, below the placket. Made of 5-ounce, 100% polyester Dri-FIT fabric.