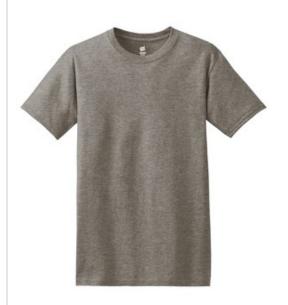

# Essential-T 100% Cotton T-Shirt. 5280

- 5.2-ounce, 100% US-grow n cotton
- 99/1 cotton/poly (Ash)
- 90/10 cotton/poly (Light Steel)
- 60/40 cotton/poly (Charcoal Heather, Oxford Grey, Safety
- Green)
- Tear-aw ay label
- Set-in 1x1 rib crew neck
- Self-fabric neck tape for comfort
- Quarter-turned body
- Classic fit

Please note: This product is transitioning from tag-free labels to tearaw ay labels. Your order may contain a combination of both.

back