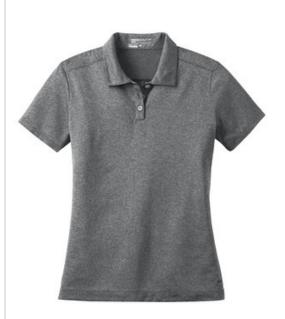

# DISCONTINUED Nike Ladies Dri-FIT Heather Polo. 474455

Stay comfortable before, during and after the round in this sophisticated style. Dri-FIT moisture management technology helps keep you dry and focused. Contrast stitch details on the seams and collar. Tailored for a feminine fit. Other features include a self-fabric collar, three-button placket and open hem sleeves. A contrast heat transfer Sw oosh design trademark is on the left hem. Made of 4-ounce, 100% polyester heathered jersey Dri-FIT fabric.