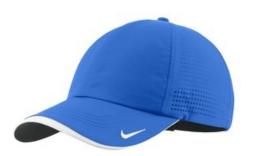

# **DISCONTINUED Nike Dri-FIT Swoosh Perforated** Cap. 429467

Maximum breathability is achieved with Dri-FIT moisture management technology and perforated mid and back panels. A contrast underbill reduces sun glare. This 6-panel cap has an unstructured, low-profile design with a hook and loop closure. The contrast Sw oosh design trademark is embroidered on the bill and center back. Made of 100% Dri-FIT polyester.