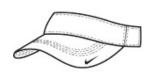

## Nike Dri-FIT Swoosh Visor. 429466

A high-performance, three-panel visor built with Dri-FIT moisture management technology. Contrast stitching adds interest, while the hook and loop closure ensures a custom fit. The contrast Sw oosh design trademark is embroidered on the bill. Front panel measures approximately 1.875 h x 10 w. Made of 100% Dri-FIT polyester tw ill. **CARE INSTRUCTIONS** Hand Wash Cold. Do Not Wring. Do Not Bleach. Line Dry. Do Not Iron. Do Not Dry Clean.

front

back