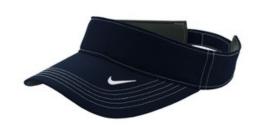

## Nike Dri-FIT Swoosh Visor. 429466

A high-performance, three-panel visor built with Dri-FIT moisture management technology. Contrast stitching adds interest, while the hook and loop closure ensures a custom fit. The contrast Sw oosh design trademark is embroidered on the bill. Front panel measures approximately 1.875 h x 10 w. Made of 100% Dri-FIT polyester tw ill. **CARE INSTRUCTIONS** Hand Wash Cold. Do Not Wring. Do Not Bleach. Line Dry. Do Not Iron. Do Not Dry Clean.