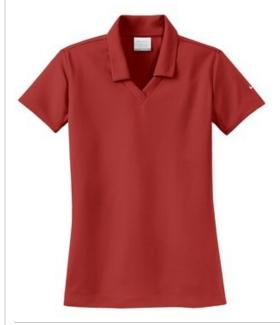

# DISCONTINUED Nike Ladies Dri-FIT Micro Pique Polo. 354067

Stay cool when things heat up. Engineered with Dri-FIT fabric which provides moisture management technology. This comfortable micro pique polo has an exceptionally soft hand. Tailored for a feminine fit, the design features a Johnny collar and open hem sleeves. The contrast Swoosh design trademark is embroidered on the left sleeve. Made of 4.4-ounce, 100% polyester.