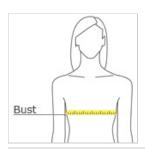

#### HOW TO MEASURE

### BUST

Measure under the arm and around the fullest part of the bust  $\label{eq:measure} \mbox{with arms dow} \ n, \ \mbox{keeping tape horizontal}.$ 