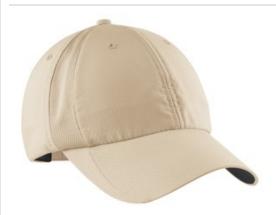

## Nike Sphere Dry Cap. 247077

Nike Sphere Dry technology ensures maximum moisture control and quick-drying performance. This cap has an unstructured, low-profile design with a hook and loop closure. The contrast Swoosh design trademark is embroidered on the bill and center back. Made of 100% polyester.