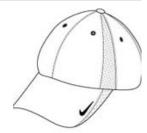

## Nike Sphere Dry Cap. 247077

Nike Sphere Dry technology ensures maximum moisture control and quick-drying performance. This cap has an unstructured, low-profile design with a hook and loop closure. The contrast Swoosh design trademark is embroidered on the bill and center back. Made of 100% polyester.