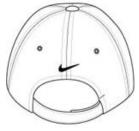

## Nike Sphere Dry Cap. 247077

Nike Sphere Dry technology ensures maximum moisture control and quick-drying performance. This cap has an unstructured, low-profile design with a hook and loop closure. The contrast Swoosh design trademark is embroidered on the bill and center back. Made of 100% polyester.