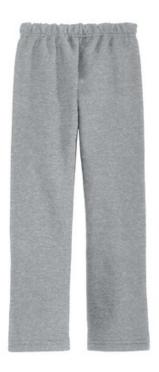

## Gildan<sup>®</sup> Youth Heavy Blend<sup>™</sup> Open Bottom Sweatpant. 18400B

- 8-ounce, 50/50 cotton/poly
- Differential rise for better fit
- Covered elastic waistband
- No drawcord at waist
- Side seamed
- Slightly tapered leg with open bottom
- Double-needle bottom hem