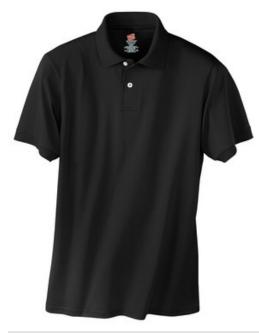

# 5.2-Ounce Jersey Knit Sport Shirt. 054X

- 5.2-ounce, 50/50 cotton/poly
- Made with up to 5% recycled polyester
- Tear-aw ay label
- Welt collar and cuffs
- 2-button placket
- Pearlized buttons
- Double-needle hem
- Please note: This product is transitioning from tag-free labels to tear-aw ay labels. Your order may contain a combination of both.