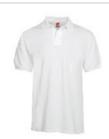

# 5.2-Ounce Jersey Knit Sport Shirt. 054X

- 5.2-ounce, 50/50 cotton/poly
- Made with up to 5% recycled polyester
- Tear-aw ay label
- Welt collar and cuffs
- 2-button placket
- Pearlized buttons
- Double-needle hem
- Please note: This product is transitioning from tag-free labels to tear-aw ay labels. Your order may contain a combination of both.

front

back